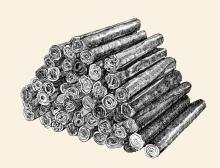

## ESSENTIAL SMALL ROLLED DELIGHTS 10PCS

The small version of our classic chew 'stick'. 10 'sticks' per pack providing tons of chew time for dogs of all breeds! 100% Beef.

NAME: ESSENTIAL SMALL ROLLED DELIGHTS